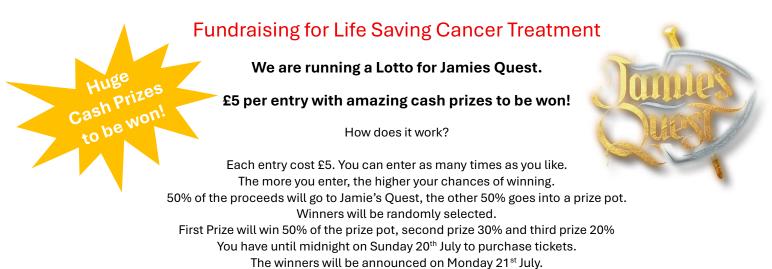

## Jamie's Quest Lotto!

To enter simply fill in the form below and post it with your £5 entry fee to one of these addresses:

Karen Knaggs, 6 Miller Close, Godmanchester or Sally Coleman, 1 Innkeeper Way, Godmanchester

Or email the form to karenlknaggs@gmail.com and pay online.

## Jamie's Quest Lotto Entry Form

(All forms must be received by Sunday 20<sup>th</sup> July)

| Name                |  |
|---------------------|--|
| Address             |  |
|                     |  |
| Telephone           |  |
| Telephone<br>Number |  |
| Number              |  |
| of Entries          |  |

| Please tick this box to confirm that you have included the £5 cash |
|--------------------------------------------------------------------|
|--------------------------------------------------------------------|

Please tick this box to confirm that you have paid £5 online

Bank Details: Karen Knaggs, Sort Code: 07-01-16, Acc No: 40384549. Please reference 'lotto' + your name

For more information about Jamie's Quest, please visit the fundraising page: www.gofundme.com/f/life-saving-cancer-treatment-for-jamie