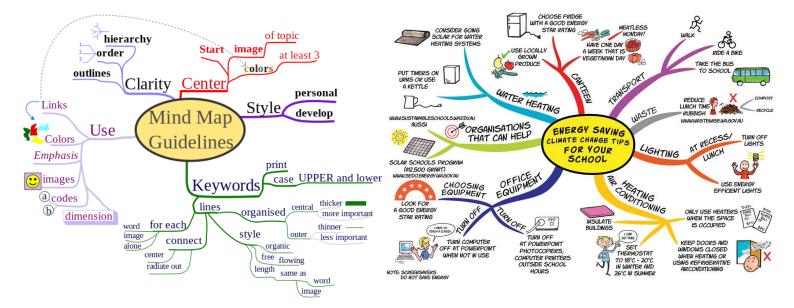

## Aiding Success Through The Use of ICT

Create a mind map using an app called SimpleMinds for Apple (IOS) and Android devices; and Xmind for desktop (http://www.xmind.net/)

The diagram on the left shows an example of the type of things that might make a mind map more memorable. The example on the right tries to embed some of the ideas.