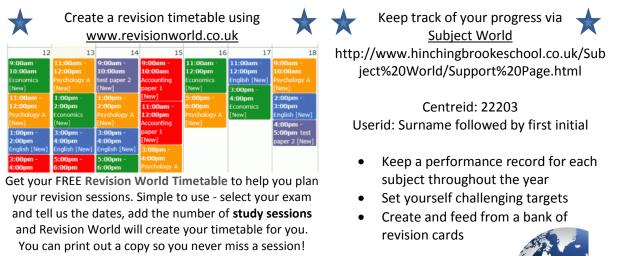

## Aiding Success Through The Use of ICT



Create a mind map using an app called SimpleMinds for Apple (IOS) and Android devices; and Xmind for desktop (http://www.xmind.net/)



The diagram on the left shows an example of the type of things that might make a mind map more memorable. The example on the right tries to embed some of the ideas.

Below is an assortment of revision websites that are either generic learning websites or subject specific. Some of the websites have amazing tools that will aid students with their revision.

| Subject                         | Website